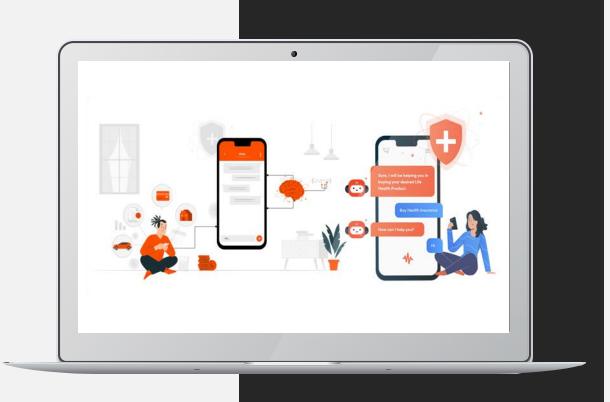

## Secure and Efficient Policy Information Retrieval: A Case Study with Gen Al

Zelite Solutions introduced an Al-powered virtual agent for a US insurance company, enhancing security, efficiency, and customer experience. With secure authentication and personalized interaction, the virtual agent streamlines information retrieval, reducing wait times and offering tailored responses based on individual policies.

- Customer Authentication Customer Call, Virtual Agent Activation
- Customer Authentication Success Authentication Process, Successful Authentication
- Information Inquiry Policy Inquiry, Query Handling
- Clear and Concise Responses Information Presentation, Additional Assistance

#### **Solution**

Al Virtual Agent (Chat Bot)