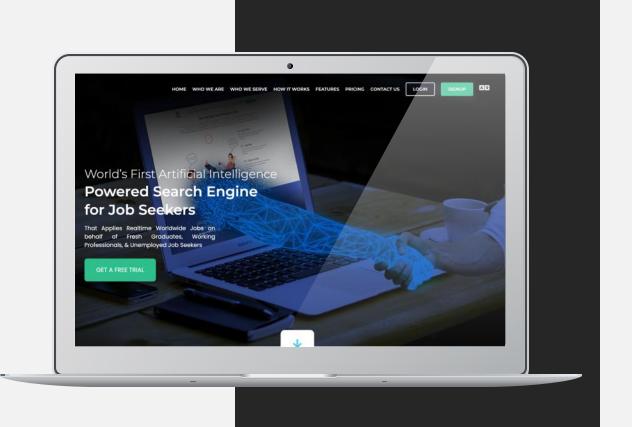

## Al Job Search Revolution: Global Opportunities at Your Fingertips

Zelite Solutions collaborated with a prominent UAE technology leader to introduce an Al-powered job portal, marking a significant shift in the global job search landscape. By harnessing cutting-edge Al matching technology and streamlining application processes, the platform provides job seekers with seamless access to opportunities worldwide.

- Al-Powered Job Matching
- Enhanced Resume Management
- Advanced Search Capabilities
- Al-powered chatbot

- Payment Gateway Integration
- Microsoft Azure
  Integration
- Support Ticket System

#### Solution

Al Job Search Tool, Web & Portal Development