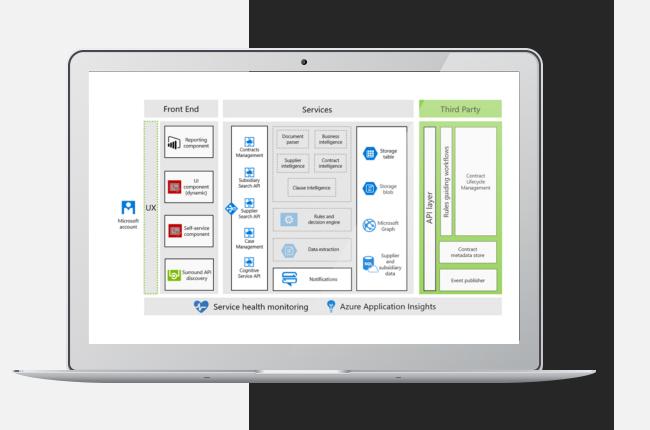

## **Streamlining Government Contract Management with Al**

Zelite Solutions introduced a Proof-of-Concept for a UAE government department, utilizing Large Language Models for Al-powered contract management. This solution automated contract analysis, improving efficiency, and enhancing risk detection by streamlining review processes and proactively identifying potential issues in contracts.

- Large Language Model (LLM)
- Anomaly Detection Engine

Contract
Preprocessing

- User Interface (UI)
- Streamlined Review Process

#### **Solution**

Al based Contract Management & LLM