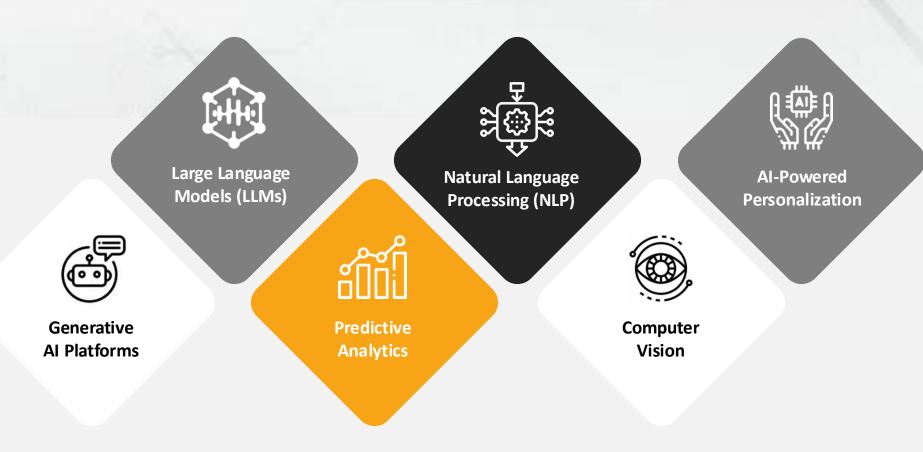

#### **Contract Review & Analysis**

Utilize natural language processing (NLP) algorithms to extract key clauses, identify risks, and analyze contract terms for compliance and accuracy.

#### **Predictive Analytics**

Use advanced machine learning to analyze contract performance, forecast risks, and gain insights for better contract management.