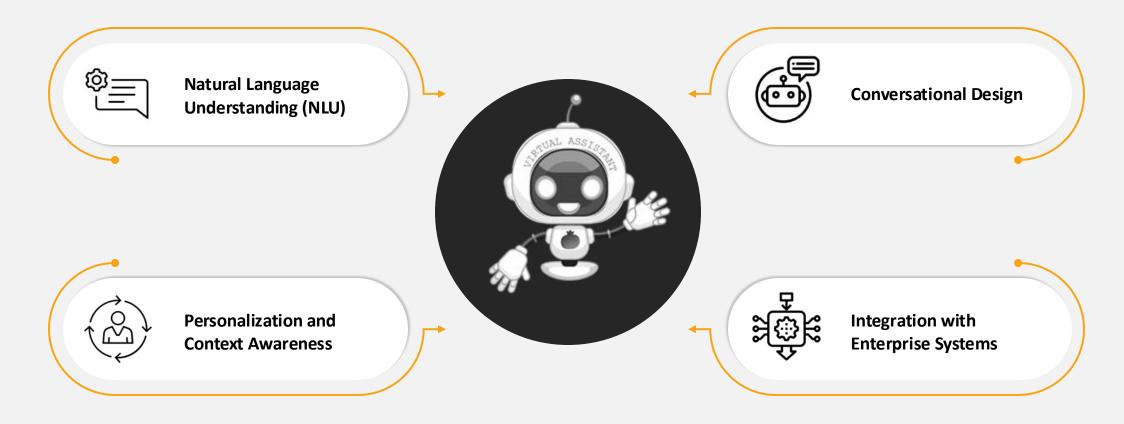

## **Generative-Al for Virtual Assistants**

We harness the capabilities of Generative AI to develop advanced virtual assistants that streamline workflows, automate tasks, and provide personalized support to users. Our virtual assistants are powered by cutting-edge AI technologies, enabling them to understand natural language, learn from interactions, and adapt to user preferences.