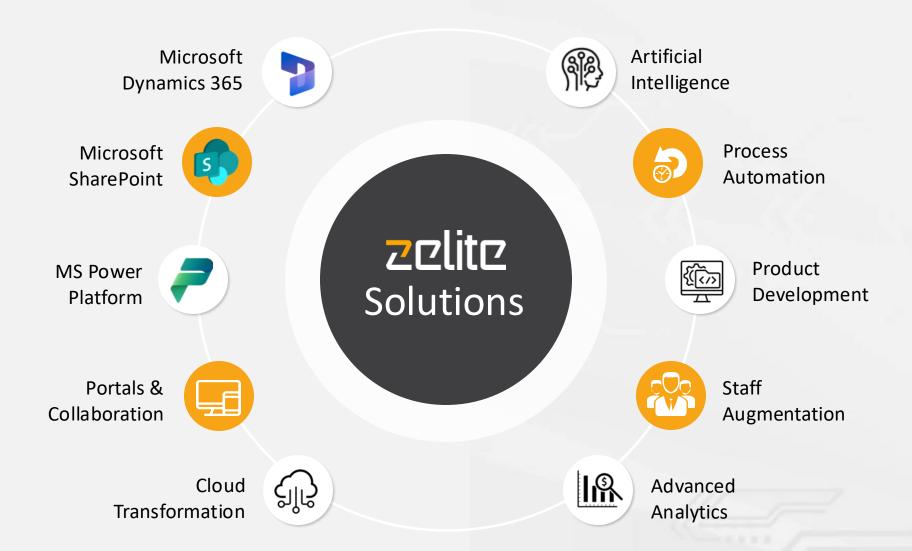

## **Tools and Technologies**

#### **Microsoft Solutions & Platforms**

#### **Major Technologies**