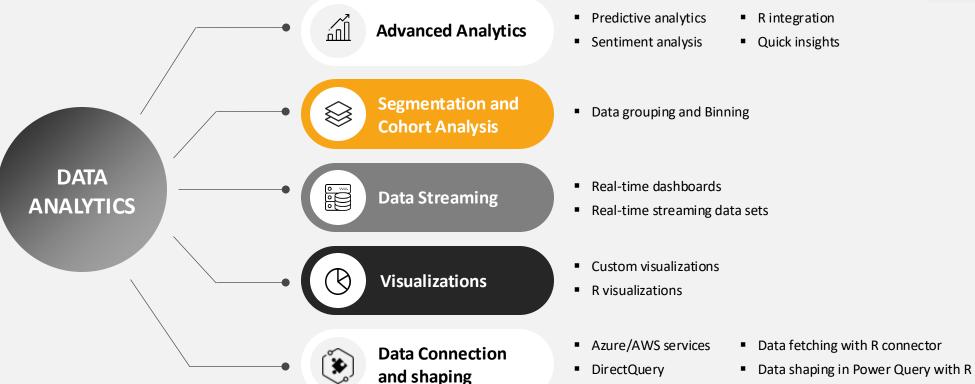

## **Tailored Power BI Solutions**

Transforming Data into Actionable Insights for smarter decision-making.

We offer Tailored Power BI solutions designed to meet the specific needs and objectives of each client. Our Service Scope Includes:

#### **Data Visualization**

Visually compelling reports and dashboards, to transform raw data into actionable insights that drive informed decision-making.

### **Advanced Analytics**

Empowering businesses with predictive analytics and statistical analysis through Power BI.

## **Data Modeling**

We create efficient data models tailored to business goals and seamless analysis.

### Al Integration

We use Al and ML in Power Bl for predictive insights and proactive decision-making.

## **Data Connectivity**

We integrate diverse data sources, both on-premises and cloud-based, for comprehensive analysis in Power BI.

### **Training and Support**

We offer training and support to empower your team in using Power BI effectively.