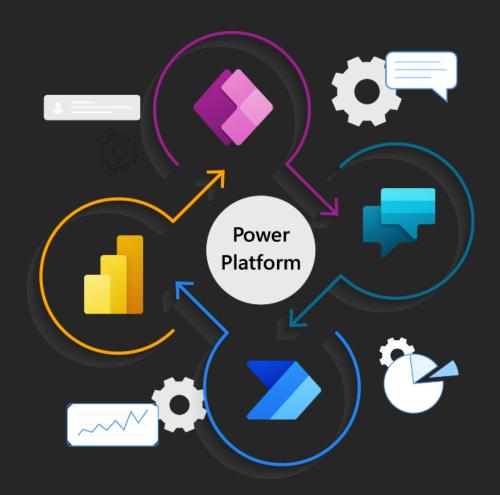

## **Microsoft Power Platform**

We offer Microsoft Power Platform Services, combining Power Apps, Power Automate, and Power BI to streamline processes, drive innovation, and enable data-driven decisions for impactful results. With our expertise, organizations can maximize the potential of the Power Platform to achieve impactful results efficiently and effectively.

#### **Power BI**

Unlock data insights with interactive dashboards and reports to drive informed decisions and boost growth and efficiency.

#### **Power Apps**

Develop and implement custom applications tailored to any business requirement, ranging from straightforward forms to intricate workflows

#### **Power Automate**

Power Automate streamlines tasks and processes, freeing up time and resources for strategic activities and boosting efficiency.