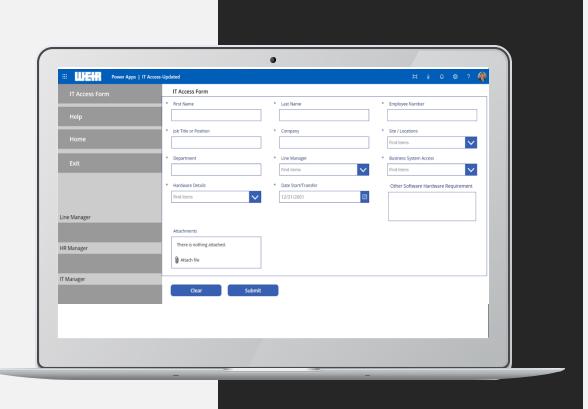

## **Streamlining Operations at WEIR: Power Apps and Power Automate Implementation**

WEIR, a global mining technology leader, improved efficiency by implementing Power Apps and Power Automate with Zelite Solutions. User-friendly forms streamlined data collection, while automated workflows reduced delays. Integration with SharePoint centralized data, enhancing transparency.

- Custom Power App forms offer user-friendly interfaces for data collection and task initiation.
- Power Automate workflows handle approvals, data routing, and tasks based on set rules.
- Power Apps forms on SharePoint ensure secure data storage and easy access for authorized users.
- Real-time process tracking for better visibility to the status of approvals, requests, and overall workflow progress.