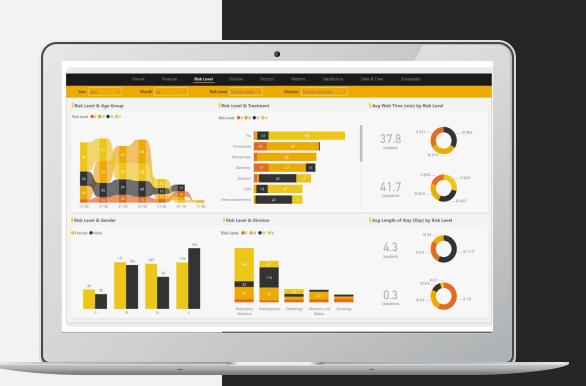

## **Streamlining Healthcare Insights with Power BI: A Case Study for Concentra**

Concentra enhanced data analysis with Zelite Solutions' Power BI integration, providing interactive dashboards on division performance, doctor productivity, financials, patient trends, risk management, and satisfaction for better decision-making.

Data Integration

Power BI unified Concentra's healthcare data from various sources into a centralized platform, enabling easy access and analysis.

- Interactive Dashboards and Reports
  - Division Performance
  - Evaluate Doctor's performance
  - Financial Insights
  - Performance Score

- Monitor Patient's Trends
- Risk Management
- Patient Satisfaction Surveys

#### **Solution**

Developed Power BI Dashboard, Power BI Reports