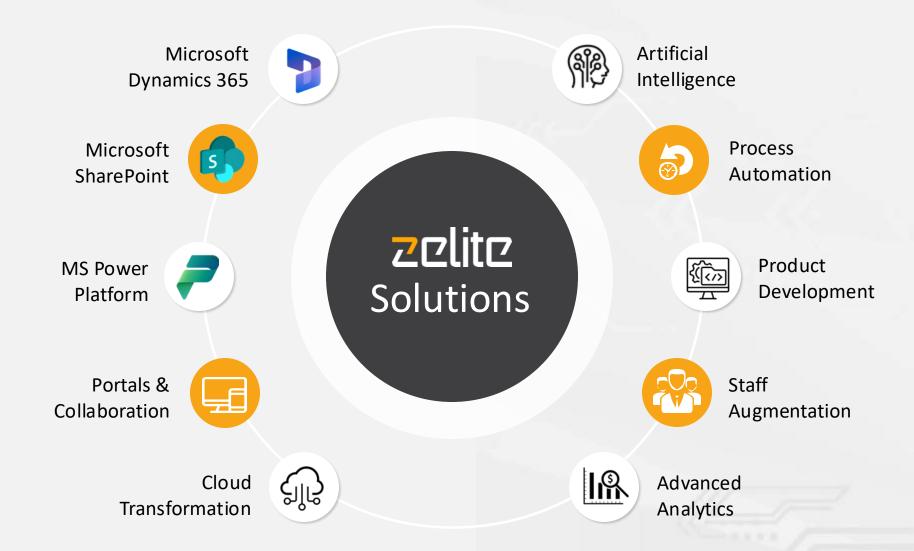

## **Tools and Technologies**

#### **Microsoft Solutions & Platforms**

## **Major Technologies**