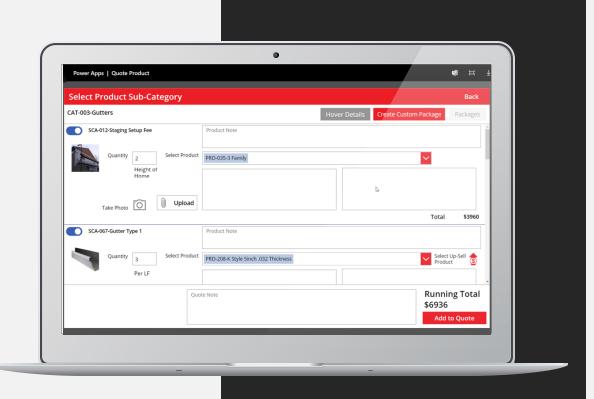

## **Streamlining Operations at WEIR: Power Apps and Power Automate Implementation**

WEIR, a global mining technology leader, improved efficiency by implementing Power Apps and Power Automate with Zelite Solutions. User-friendly forms streamlined data collection, while automated workflows reduced delays. Integration with SharePoint centralized data, enhancing transparency.

- Custom Power App forms offer user-friendly interfaces for data collection and task initiation.
- Power Automate workflows handle approvals, data routing, and tasks based on set rules.
- Power Apps forms on SharePoint ensure secure data storage and easy access for authorized users.
- Real-time process tracking for better visibility to the status of approvals, requests, and overall workflow progress.

#### **Solution**

Power Apps, Power Automate, MS Office