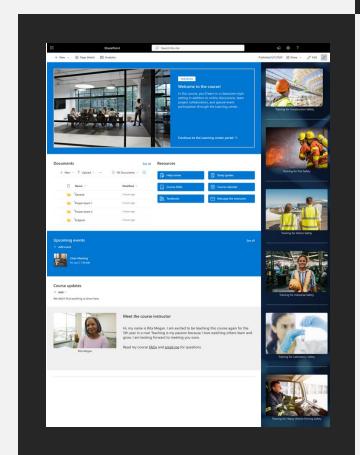

## **SharePoint Streamlines Operations for a Leading Training and Compliance Provider**

A leading US-based provider of training and compliance solutions improved document management, team collaboration, and task tracking by implementing a SharePoint Online portal, featuring an organized DMS, streamlined task management, and seamless integration with existing business processes.

#### **Key Components and Integrations**

- A custom main dashboard with various dashlets was developed to track document and task status, utilizing JavaScript, HTML, CSS, and .NET plugins for interactive data visualization.
- Advanced search functionalities were implemented, including metadata search and filters based on author, department, content type, document type, and keywords.
- Training sessions were conducted on setting up workflows with notifications to automate document-related processes.
- A granular access control system was configured to protect sensitive documents. Permissions were assigned for creating document folders based on departmental requirements.