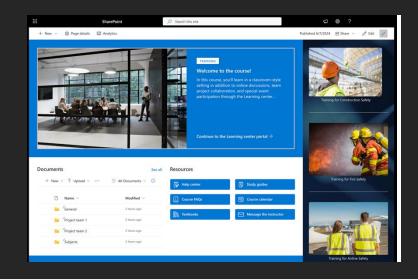

## **SharePoint Streamlines Operations for a Leading Training and Compliance Provider**

A leading US-based provider of training and compliance solutions improved document management, team collaboration, and task tracking by implementing a SharePoint Online portal, featuring an organized DMS, streamlined task management, and seamless integration with existing business processes.

#### **Key Components and Integrations**

- A custom main dashboard with various dashlets was developed to track document and task status, utilizing JavaScript, HTML, CSS, and .NET plugins for interactive data visualization.
- Advanced search functionalities were implemented, including metadata search and filters based on author, department, content type, document type, and keywords.
- Training sessions were conducted on setting up workflows with notifications to automate document-related processes.
- A granular access control system was configured to protect sensitive documents. Permissions were assigned for creating document folders based on departmental requirements.