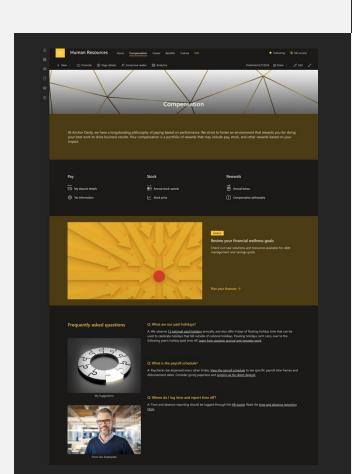

## **Streamlining Anchor Danley's HR Operations with SharePoint Online**

Anchor Danley improved HR efficiency by partnering with Zelite Solutions to implement a comprehensive SharePoint Online solution, centralizing HR data, enhancing collaboration, automating workflows, structuring the recruitment process, and providing real-time reporting for valuable insights.

- Centralized Platform & Collaboration
  Tools
- Automated Workflows
- Structured Recruitment Process
- Real-Time Reporting

#### **Customized SharePoint Online solution**

- A centralized platform for HR data and documents, enhancing accessibility and eliminating data silos.
- Collaboration tools to streamline communication and knowledge sharing among HR staff.
- Automated workflows for tasks like recruitment and travel expense management, reducing errors and processing time.
- Structured recruitment processes and real-time reporting for better candidate management and data-driven decisionmaking.