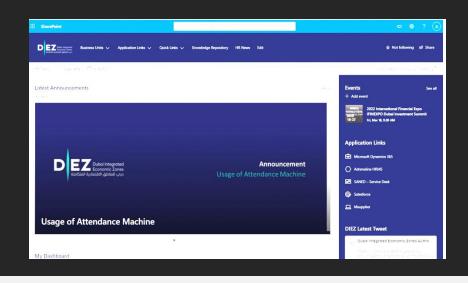

## **Dubai Airport Freezone Authority Streamlines Operations with SharePoint Online**

Dubai Airport Freezone Authority (DAFZA) sought to enhance document management, streamline business processes, and increase transparency across departments. Their existing system lacked automation and a user-friendly interface, hindering efficiency and collaboration.

#### **Key Components and Integrations**

- Custom dashboards were developed to track document status, task progress, and key performance indicators (KPIs) across departments.
- Advanced search functionalities were implemented, including metadata search and filters based on document type, author, department, and keywords.
- A granular access control system was configured to ensure data security
- Existing customer and product data from DAFZA's CRM system was migrated to the new SharePoint environment.
- Custom forms were developed using PowerApps for various purposes.