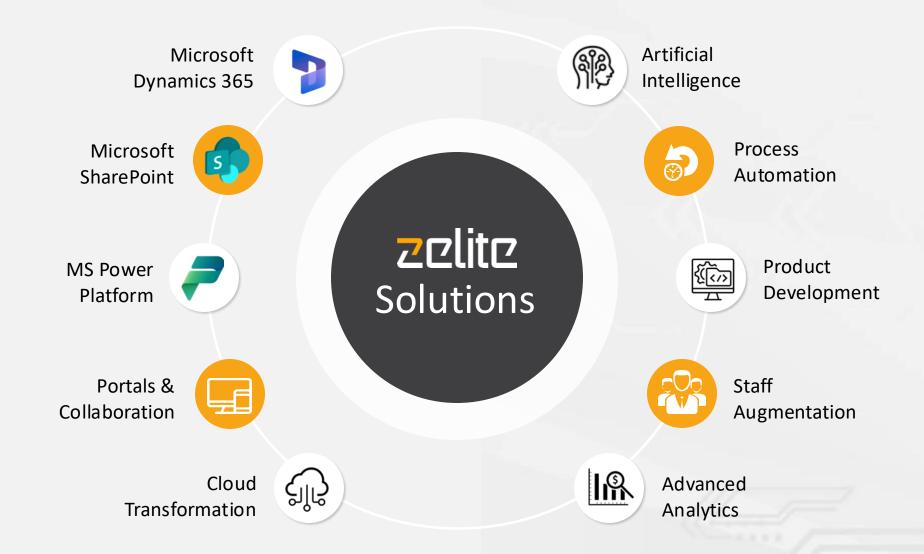

## **Tools and Technologies**

#### **Microsoft Solutions & Platforms**

#### **Major Technologies**