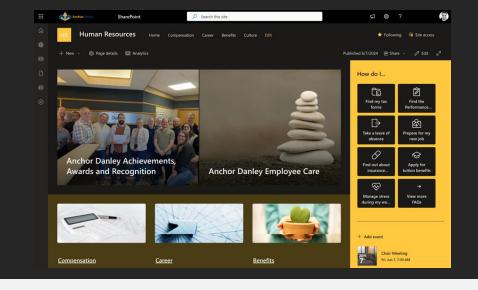

## **Streamlining Anchor Danley's HR Operations with SharePoint Online**

Anchor Danley improved HR efficiency by partnering with Zelite Solutions to implement a comprehensive SharePoint Online solution, centralizing HR data, enhancing collaboration, automating workflows, structuring the recruitment process, and providing real-time reporting for valuable insights.

- Centralized Platform & Collaboration
  Tools
- Automated Workflows
- Structured Recruitment Process
- Real-Time Reporting

#### **Customized SharePoint Online solution**

- A centralized platform for HR data and documents, enhancing accessibility and eliminating data silos.
- Collaboration tools to streamline communication and knowledge sharing among HR staff.
- Automated workflows for tasks like recruitment and travel expense management, reducing errors and processing time.
- Structured recruitment processes and real-time reporting for better candidate management and data-driven decisionmaking.