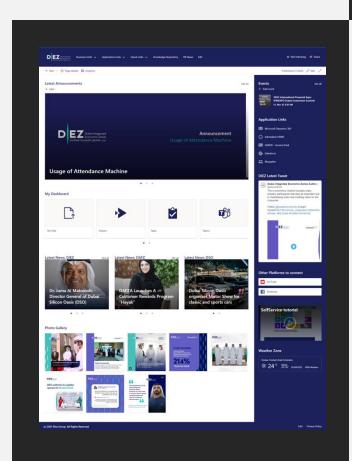

## **Dubai Airport Freezone Authority Streamlines Operations with SharePoint Online**

Dubai Airport Freezone Authority (DAFZA) sought to enhance document management, streamline business processes, and increase transparency across departments. Their existing system lacked automation and a user-friendly interface, hindering efficiency and collaboration.

#### **Key Components and Integrations**

- Custom dashboards were developed to track document status, task progress, and key performance indicators (KPIs) across departments.
- Advanced search functionalities were implemented, including metadata search and filters based on document type, author, department, and keywords.
- A granular access control system was configured to ensure data security
- Existing customer and product data from DAFZA's CRM system was migrated to the new SharePoint environment.
- Custom forms were developed using PowerApps for various purposes.